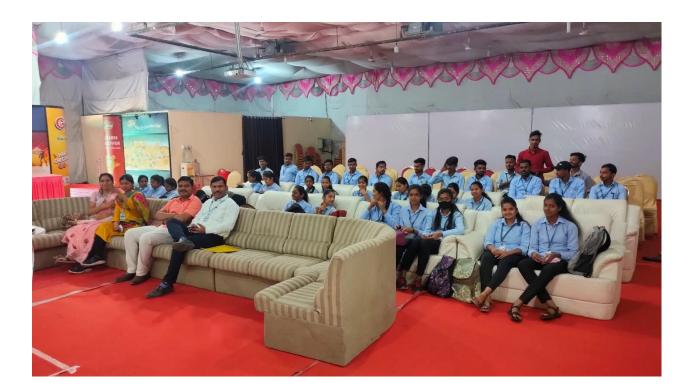

#### Date: 13/02/2023

As a part of the curriculum of third-year student industrial visit is mandatory therefore, our **T.Y.B.Sc. Chemistry 36 students** and 04 faculties on Monday, **13 Feb. 2023** at 10.00 am visited to **Parag Milk Foods Ltd** Manchar. This factory is having fully automated cheese plant with modern European technology. During this visit, students of chemistry got goodexperience of a fully operational manufacturing process. All industrial processes are very well safety and hygienic and strictly follow no-human contactor touch in all manufacturing proceduresteps till finished milk products. The industry manager has given a very well company presentation at the beginning. We are very much thankful to principal Dr. K. G. Kanade and the head of the Chemistry department Dr. A. A. Kale for the kind permission to organize an industrial visit. The faculty of chemistry Dr. S. T. Shinde, Mrs. R.S. Pawar and Mrs. M. M. Bagal took a sincere effort to grant the success of the industrial visit.