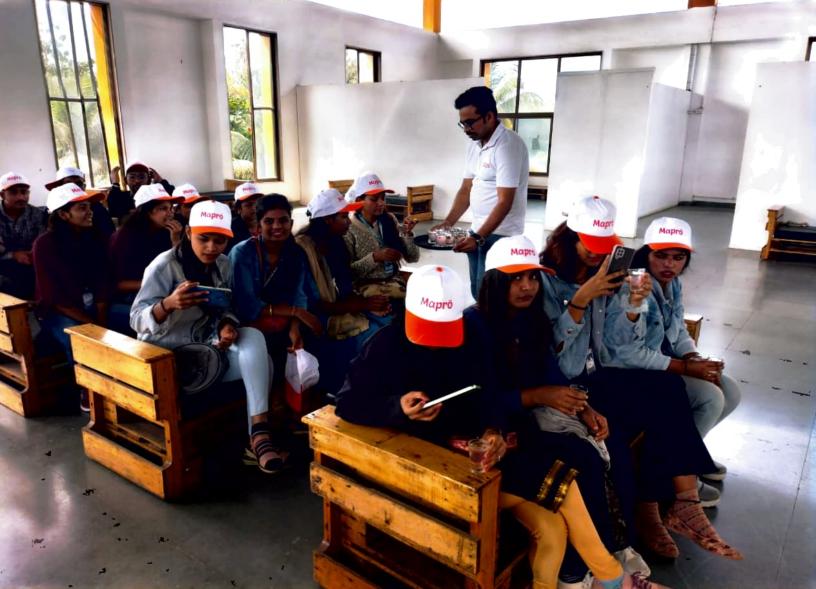

#### Date: 13/02/2023

As a part of the curriculum of third-year student industrial visit is mandatory therefore, our **T.Y.B.Sc. Chemistry 36 students** and 04 faculties on Monday, **13 Feb. 2023** at 10.00 am visited to **Parag Milk Foods Ltd** Manchar. This factory is having fully automated cheese plant with modern European technology. During this visit, students of chemistry got goodexperience of a fully operational manufacturing process. All industrial processes are very well safety and hygienic and strictly follow no-human contactor touch in all manufacturing proceduresteps till finished milk products. The industry manager has given a very well company presentation at the beginning. We are very much thankful to principal Dr. K. G. Kanade and the head of the Chemistry department Dr. A. A. Kale for the kind permission to organize an industrial visit. The faculty of chemistry Dr. S. T. Shinde, Mrs. R.S. Pawar and Mrs. M. M. Bagal took a sincere effort to grant the success of the industrial visit.