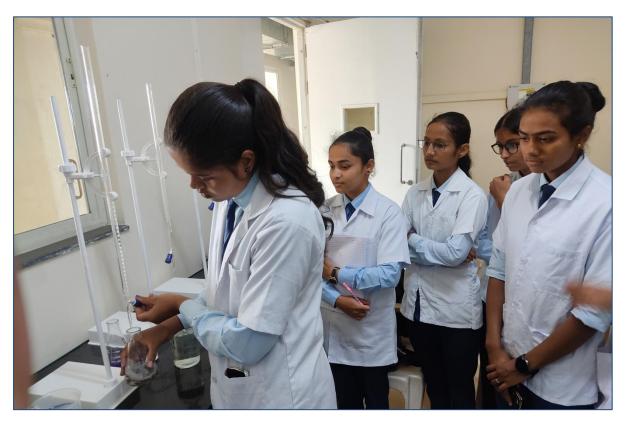

Subject: Regarding Permission to attend the workshop on Material Characterization. Respected Sir,

We are from Rayat Shikshan Sanstha's Annasaheb Awate College, Manchar. We like to attend your workshop on Material characterization for "Creation of R&D culture in electronic materials among SC/ST and woman students from the Remote areas in Maharashtra". Our **20 students** and **3 faculties** want to attend this workshop. So it's our kind . request to give permission to attend this workshop.

### List of Participants

| Sr.<br>No. | Name of Participants      |  |  |
|------------|---------------------------|--|--|
| 1          | Prof. Pawar Reshma Sachin |  |  |
| 2          | Prof. Bagal Megha Mahesh  |  |  |
| 3          | Prof. Hinge Vikram Baban  |  |  |
| 4          | Dharade Gauri Anil        |  |  |
| 5          | Dhoble Sonali Machhindra  |  |  |
| 6          | Kale Maya Vikram          |  |  |
| 7          | Sonawane Archana Bharat   |  |  |
| 8          | Tawhare Kirti Ramdas      |  |  |
| 9          | Pawar Ashwini Ramnath     |  |  |
| 10         | Walve Maheshvari Shivaji  |  |  |
| 11         | Devkar Rutuja Rajendra    |  |  |
| 12         | Jagtap Rasika Gagadhar    |  |  |
| 13         | Hande Shradha Arvind      |  |  |
| 14         | Shirsagar Maya Sampat     |  |  |
| 15         | Jondhale Kavita Rajendra  |  |  |
| 16         | Hinge Sayali Ramnath      |  |  |
| 17         | Gawade Pooja Gulab        |  |  |
| 18         | Kumbhar Gayatri Mahesh    |  |  |
| 19         | Londhe Aditi Subhash      |  |  |
| 20         | Lande Siddhesh Ganpat     |  |  |
| 21         | Hinge Tejas Navnath       |  |  |
| 22         | Khude Kunal Vishwanath    |  |  |
| 23         | Gupta Sagar Virendra      |  |  |