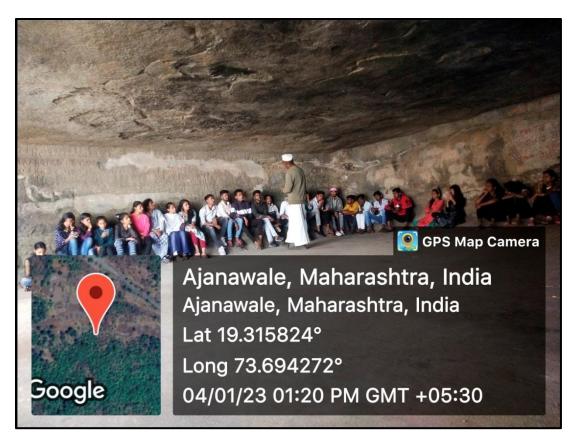

## Rayat Shikshan Sanstha's Annasaheb Awate College, Manchar, Pune Department of Geography 2022-23 Field Visit Field Visit to Places of Junnar Taluka

To granting students the opportunity to gain knowledge and learn more about the geography of their area can be a great way to broaden their understanding and knowledge, the Geography Department organized a one day field excursion to numerous locations in Junnar Taluka. During our journey, we visited Naneghat, Shivneri and Lenyadri. The demonstration paper included detailed topographical information of the locations that were visited. On their field trip, the students observed many geographical, historical and cultural factors.

Acquiring historical information about Naneghat region by Local Trekker

Place Visited to Lenyadri (Girijatmaja Temple)- Dt. 04th January 2023