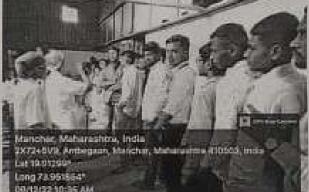

#### Date: 13/02/2023

This is a part of the curriculum of T.Y.B.Sc. Chemistry syllabus of 2019 pattern, we have organized an industrial visit of T.Y.B.Sc. Chemistry student. The visit was scheduled on Monday, 13 Feb. 2023 at 1.00 pm to the well-known Morde Foods Pvt. LtdManchar. The total 36 studentsof T.Y.B.Sc. Chemistry and four faculty were visited said industry.Morde Foods Pvt. Ltd is a very well-known industry from North Pune. This factory plays a very important role in producing good-quality food products like the variety of chocolate. R & D department of the industry always take a sincere effort to develop quality chocolate products as per customer demand and ISO standards. Our student visited to R& D, quality control and shop floor machineryproduction of chocolate. The student learnt the industrial production process including machine function, maintenance, quality testing of product and testing of finished final goods of product. The industrial expert in-charge manager/supervisor and trained worker helped to understand thedetailed manufacturing process. Our all students were very happy and become experts in understanding the production process. The company manager has given product and production presentation. We are very much thankful to principal Dr. K. G. Kanade and the head of the Chemistry department Dr. A. A. Kale for the kind permission to organize an industrial visit. The faculty of chemistry Dr. S. T. Shinde, Mrs. R.S. Pawar and Mrs. M. M. Bagal took a sincere effort to grant the success of the industrial visit.

# Shewalwadi, Maharashtra, India

Google

Morde Foods, Shewalwadi Rd, Patilwada, Shewalwadi, Maharashtra 410503, India Lat 18.992974° Long 73.941358° 13/02/23 03:10 PM GMT +05:30

To,

The Director,

C-MET, Pune