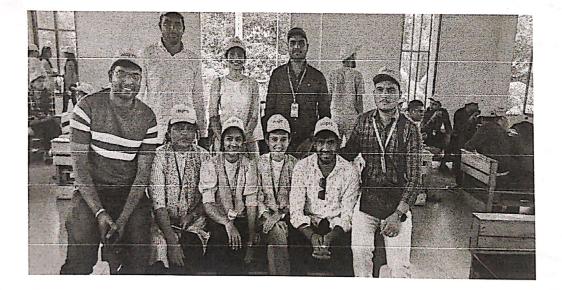

#### Date: 13/02/2023

As a part of the curriculum of third-year student industrial visit is mandatory therefore, our **T.Y.B.Sc. Chemistry 36 students** and 04 faculties on Monday, **13 Feb. 2023** at 10.00 am visited to **Parag Milk Foods Ltd** Manchar. This factory is having fully automated cheese plant with modern European technology. During this visit, students of chemistry got goodexperience of a fully operational manufacturing process. All industrial processes are very well safety and hygienic and strictly follow no-human contactor touch in all manufacturing proceduresteps till finished milk products. The industry manager has given a very well company presentation at the beginning. We are very much thankful to principal Dr. K. G. Kanade and the head of the Chemistry department Dr. A. A. Kale for the kind permission to organize an industrial visit. The faculty of chemistry Dr. S. T. Shinde, Mrs. R.S. Pawar and Mrs. M. M. Bagal took a sincere effort to grant the success of the industrial visit.