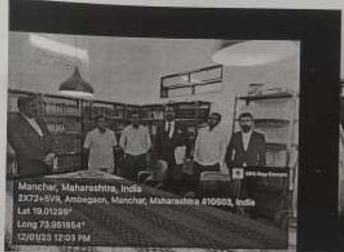

#### Date: 13/02/2023

As a part of the curriculum of third-year student industrial visit is mandatory therefore, our **T.Y.B.Sc. Chemistry 36 students** and 04 faculties on Monday, **13 Feb. 2023** at 10.00 am visited to **Parag Milk Foods Ltd** Manchar. This factory is having fully automated cheese plant with modern European technology. During this visit, students of chemistry got goodexperience of a fully operational manufacturing process. All industrial processes are very well safety and hygienic and strictly follow no-human contactor touch in all manufacturing proceduresteps till finished milk products. The industry manager has given a very well company presentation at the beginning. We are very much thankful to principal Dr. K. G. Kanade and the head of the Chemistry department Dr. A. A. Kale for the kind permission to organize an industrial visit. The faculty of chemistry Dr. S. T. Shinde, Mrs. R.S. Pawar and Mrs. M. M. Bagal took a sincere effort to grant the success of the industrial visit.