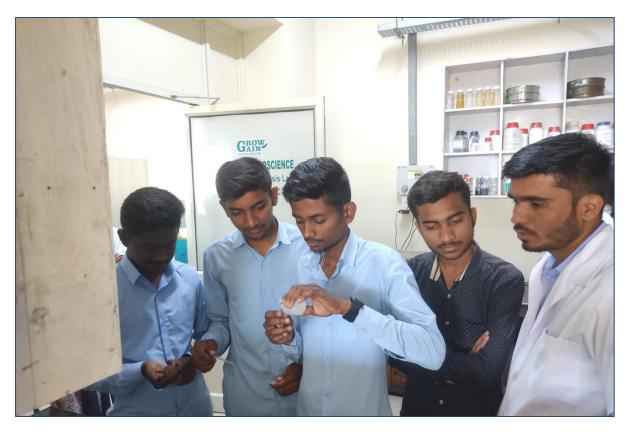

Subject: Regarding Permission to attend the workshop on Material Characterization. Respected Sir,

We are from Rayat Shikshan Sanstha's Annasaheb Awate College, Manchar. We like to attend your workshop on Material characterization for "Creation of R&D culture in electronic materials among SC/ST and woman students from the Remote areas in Maharashtra". Our **20 students** and **3 faculties** want to attend this workshop. So it's our kind . request to give permission to attend this workshop.

### List of Participants

| Sr.<br>No. | Name of Participants      |  |  |
|------------|---------------------------|--|--|
| 1          | Prof. Pawar Reshma Sachin |  |  |
| 2          | Prof. Bagal Megha Mahesh  |  |  |
| 3          | Prof. Hinge Vikram Baban  |  |  |
| 4          | Dharade Gauri Anil        |  |  |
| 5          | Dhoble Sonali Machhindra  |  |  |
| 6          | Kale Maya Vikram          |  |  |
| 7          | Sonawane Archana Bharat   |  |  |
| 8          | Tawhare Kirti Ramdas      |  |  |
| 9          | Pawar Ashwini Ramnath     |  |  |
| 10         | Walve Maheshvari Shivaji  |  |  |
| 11         | Devkar Rutuja Rajendra    |  |  |
| 12         | Jagtap Rasika Gagadhar    |  |  |
| 13         | Hande Shradha Arvind      |  |  |
| 14         | Shirsagar Maya Sampat     |  |  |
| 15         | Jondhale Kavita Rajendra  |  |  |
| 16         | Hinge Sayali Ramnath      |  |  |
| 17         | Gawade Pooja Gulab        |  |  |
| 18         | Kumbhar Gayatri Mahesh    |  |  |
| 19         | Londhe Aditi Subhash      |  |  |
| 20         | Lande Siddhesh Ganpat     |  |  |
| 21         | Hinge Tejas Navnath       |  |  |
| 22         | Khude Kunal Vishwanath    |  |  |
| 23         | Gupta Sagar Virendra      |  |  |