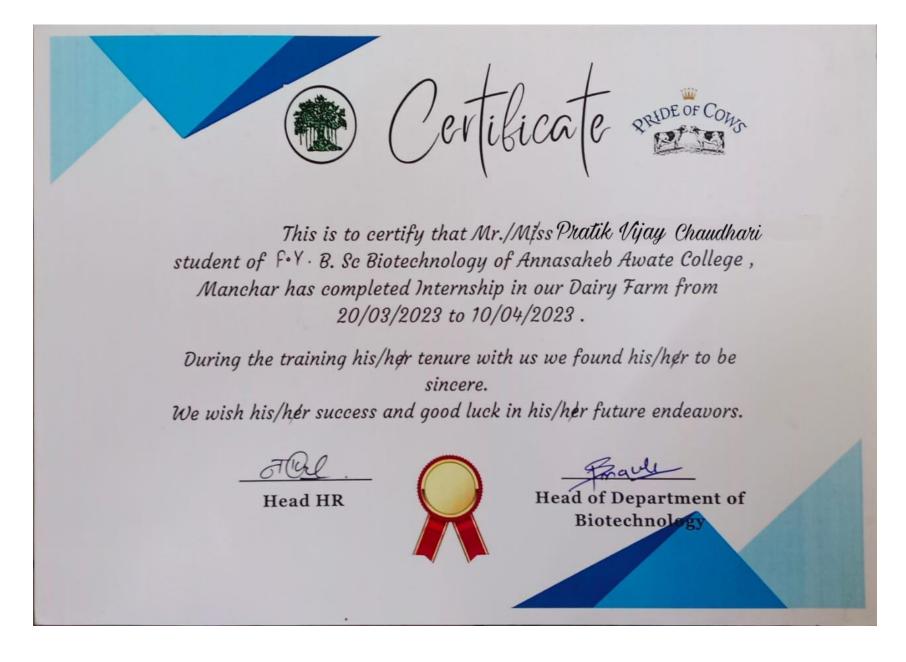

ation of soil sample for testing; how to do dilutions of soil sample for taking the microbial counts; soil formation, soil composition, pH, electrical conductivity, macronutrients, micronutrients and how to do Total Viable Counts (pour plate and spread plate technique).



These aspects are important from soil fertility and agriculture point of view. They were also exposed to 'Microbial diversity of soil and molecular techniques used in analysis of microbial composition of soil'. Thirteen under-graduate students of B.Sc Biotechnology (Five Boys and Eight girls) of Annasaheb Awate College Manchar has participated in the internship at Bhagyalashmi Dairy Pvt. Lim.





HOD

Department of Biotechnology Annasaheb Awate College, Manchar



Plincipal

Annasaheb Awate College, Manchar, Dist.Pune