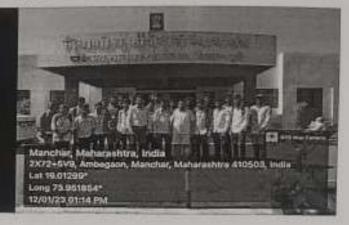

#### Date: 13/02/2023

As a part of the curriculum of third-year student industrial visit is mandatory therefore, our **T.Y.B.Sc. Chemistry 36 students** and 04 faculties on Monday, **13 Feb. 2023** at 10.00 am visited to **Parag Milk Foods Ltd** Manchar. This factory is having fully automated cheese plant with modern European technology. During this visit, students of chemistry got goodexperience of a fully operational manufacturing process. All industrial processes are very well safety and hygienic and strictly follow no-human contactor touch in all manufacturing proceduresteps till finished milk products. The industry manager has given a very well company presentation at the beginning. We are very much thankful to principal Dr. K. G. Kanade and the head of the Chemistry department Dr. A. A. Kale for the kind permission to organize an industrial visit. The faculty of chemistry Dr. S. T. Shinde, Mrs. R.S. Pawar and Mrs. M. M. Bagal took a sincere effort to grant the success of the industrial visit.