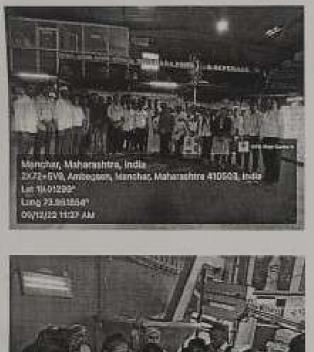

#### Date: 13/02/2023

As a part of the curriculum of third-year student industrial visit is mandatory therefore, our **T.Y.B.Sc. Chemistry 36 students** and 04 faculties on Monday, **13 Feb. 2023** at 10.00 am visited to **Parag Milk Foods Ltd** Manchar. This factory is having fully automated cheese plant with modern European technology. During this visit, students of chemistry got goodexperience of a fully operational manufacturing process. All industrial processes are very well safety and hygienic and strictly follow no-human contactor touch in all manufacturing proceduresteps till finished milk products. The industry manager has given a very well company presentation at the beginning. We are very much thankful to principal Dr. K. G. Kanade and the head of the Chemistry department Dr. A. A. Kale for the kind permission to organize an industrial visit. The faculty of chemistry Dr. S. T. Shinde, Mrs. R.S. Pawar and Mrs. M. M. Bagal took a sincere effort to grant the success of the industrial visit.

Real Property in the second se

C-MART

Head

Department of Chemistry A. A. College, Manchar, Jal. Ambegaon, Dist. Pune

Principal

Annasaheb Awate College, Manchar, Dist.Pune

XWHW+VWH Parag Milk Foods, Pune, Maharashtra 410503, India

Latitude 18.98100467°

Local 11:55:16 AM GMT 06:25:16 AM Longitude 73.94794093°

Altitude 14.48 meters Monday, 13.02.2023

Note : Annasaheb Awate College Manchar Tal-Ambegaon, Dist-Pune