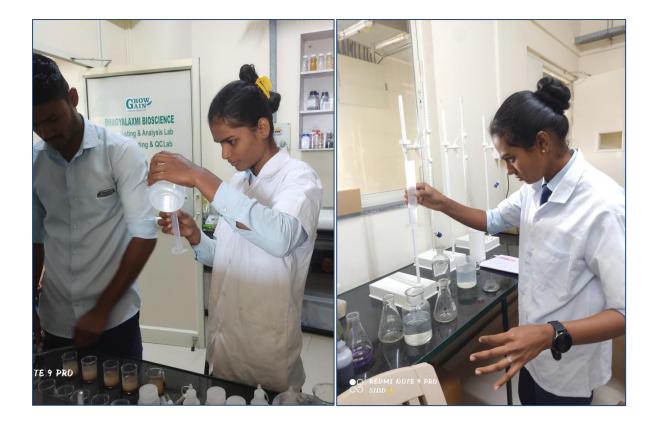

o various aspects about soil, milk and Water such as sampling (how to collect a representative soil/water/ milk sample), preparation of soil sample for testing; how to do dilutions of soil sample for taking the microbial counts; soil formation, soil composition, pH, electrical conductivity, macronutrients, micronutrients and how to do Total Viable Counts (pour plate and spread plate technique).



These aspects are important from soil fertility and agriculture point of view. They were also exposed to 'Microbial diversity of soil and molecular techniques used in analysis of microbial composition of soil'. Thirteen under-graduate students of B.Sc Biotechnology (Five Boys and Eight girls) of Annasaheb Awate College Manchar has participated in the internship at Bhagyalashmi Dairy Pvt. Lim.





HOD

Department of Biotechnology Annasaheb Awate College, Manchar



Plincipal

Annasaheb Awate College, Manchar, Dist.Pune