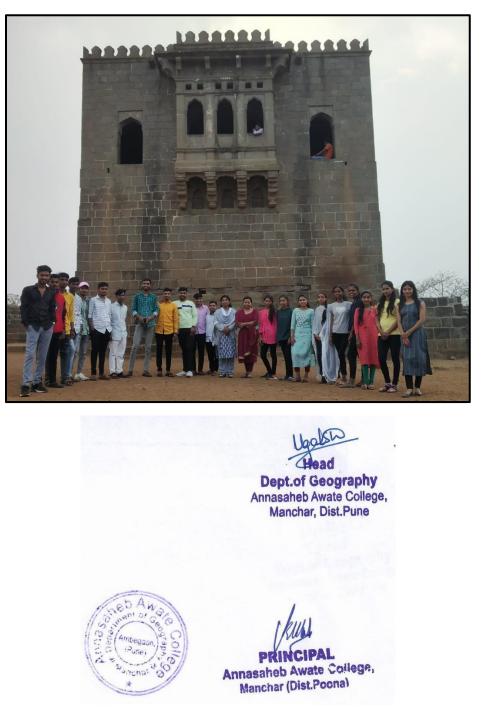

## Rayat Shikshan Sanstha's Annasaheb Awate College, Manchar, Pune Department of Geography 2022-23 Field Visit Field Visit to Places of Junnar Taluka

To granting students the opportunity to gain knowledge and learn more about the geography of their area can be a great way to broaden their understanding and knowledge, the Geography Department organized a one day field excursion to numerous locations in Junnar Taluka. During our journey, we visited Naneghat, Shivneri and Lenyadri. The demonstration paper included detailed topographical information of the locations that were visited. On their field trip, the students observed many geographical, historical and cultural factors.

## Annasaheb Awate College, Manchar, Pune Department of Geography Field Visit to Places of Junnar Taluka

Dt. 04<sup>th</sup> January 2023

Place Visited at Naneghat-

By using the map, the Physical Features of the Naneghat were studied. Dt. 04<sup>th</sup> January 2023

### Place Visited to Shivneri Fort

प्रति, **मा. प्राचार्य,** अण्णासाहेब आवटे कॉलेज, मंचर, ता. आंबेगाव , जि. पुणे.

विषय: क्षेत्र भेट देण्यास परवानगी मिळणेवावत...

महोदय,

C

सावित्रीबाई फुले पुणे विद्यापीठाच्या अभ्यासक्रमानुसार आपल्या महाविद्यालयातील भूगोल विभागाची क्षेत्र भेट बुधवार दि. 04 जानेवारी 2023 रोजी, नाणेघाट, तालुका जुन्नर या ठिकाणी नियोजित आहे. या क्षेत्रभेटीस भूगोल विभागाचे द्वितीय व तृतीय वर्षाचे विद्यार्थी आणि शिक्षक सहभागी आहेत. तरी सदर क्षेत्रभेटीसाठी परवानगी मिळावी, ही विनंती.