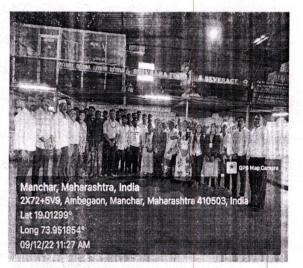

#### Date: 13/02/2023

As a part of the curriculum of third-year student industrial visit is mandatory therefore, our **T.Y.B.Sc. Chemistry 36 students** and 04 faculties on Monday, **13 Feb. 2023** at 10.00 am visited to **Parag Milk Foods Ltd** Manchar. This factory is having fully automated cheese plant with modern European technology. During this visit, students of chemistry got goodexperience of a fully operational manufacturing process. All industrial processes are very well safety and hygienic and strictly follow no-human contactor touch in all manufacturing proceduresteps till finished milk products. The industry manager has given a very well company presentation at the beginning. We are very much thankful to principal Dr. K. G. Kanade and the head of the Chemistry department Dr. A. A. Kale for the kind permission to organize an industrial visit. The faculty of chemistry Dr. S. T. Shinde, Mrs. R.S. Pawar and Mrs. M. M. Bagal took a sincere effort to grant the success of the industrial visit.

#### Date : 10/02/2023

All the students of T.Y. B.Sc. Chemistry are hereby informed that we have scheduled your Industrial Visit in Parag Milk foods Ltd. Manchar, Tal-Ambegaon, Dist-Pune- 410503 and Gowardhan Milk Products Manchar, Tal-Ambegaon, Dist-Pune- 410503 on Monday, 13/02/2023 at 10.00 am., as a part of the curriculum of SPPU Pune. Industrial Visit is mandatory for acquiring extra 2 credits. So all the students should remain present at gate of Parag Industry at 9.30 am. You should come in college uniform, ID card and also bring your tiffin with you.