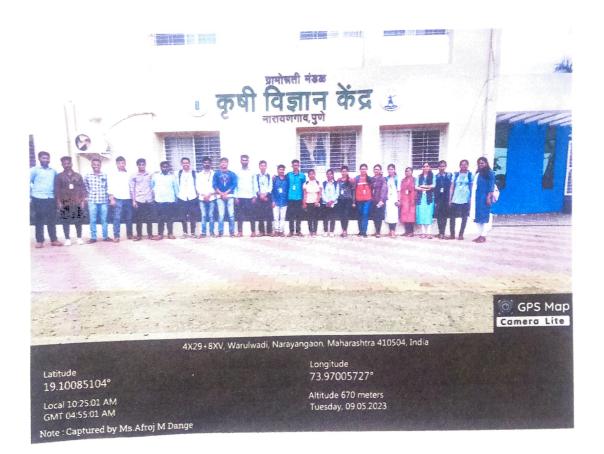

## **INTRODUCTION:**

The Gramonnati Mandal Institute of Narayangaon was founded by the late Guruvarya RP Sabnis. The institute has been a beacon of pioneering education in the northern region of Punc District, Maharashtra. Our great founder Guruvarya Sabnis was a prolific thinker, great orator. and passionate patriot. Being a visionary educationist he dedicated his life to uplift the rural area by binding it to education. His foresight recognized the need to have a multidimensional education system that would go hand in hand with the rural life. The majority of rural population being farmers, he associated agriculture with formal education and thus the Agricultural School of Narayangaon was conceived of his exceptional thought. Since then the Gramonnati Mandal has carried this beacon of education forward in the hope of providing a progressive and productive path to the people. Its students no doubt have become self reliant and proudly bear self esteem on their sleeves.

Latitude 19.10072474°

Local 10:54:16 AM GMT 05:24:16 AM

Note : Captured by Ms.Afroj M Dange

4X29+8XV, Warulwadi, Narayangaon, Maharashtra 410504, India

Longitude 73.96990794°

Altitude 672 meters Tuesday, 09.05.2023 SOIL SAMP

## Krishi Vigyan Kendra (KVK)

Krishi Vigyan Kendra was established in Nariyangoon in June 2010 under the aegis of Gramannati Mandal. It covers sis talukas of the North Pune district, viz. Junnar, Ambegaon Khed, Shirur, Maval, and Mulshi. It conducts varius agro-based activities according to the requirements of each area. It operates as an agency that organizes various crop production technical training programs, crop dumonstrations, and on-farm trials, KVK also arranges training courses for the rural youth which benefits their chances of employability and extends its expert services to farmers in its dominion in the farm of advance agrionture technologies. KVK focuses primarily as increasing the crop production level of local farmers by providing them with various technical inputs and services like soil and water analysis, bio femiliners, biopesticides, ventiumpest, and vermin-wash at reasonably made a res KVK ensures the quality and variety production of crops like sugarcane, paddy, jawar, hajra, grum, sybean and grandnut Vegetables include samato, cabbage, and cauliflower. Similarly fruits like grupes, Sanata, pomegranate, and mango and many other crops am the sox Talukas come under itsPreview In addition, KVK has boon functioning as an eaming source for the dropouts, the degree holders in agriculture and allied disciplines and to certified professionals