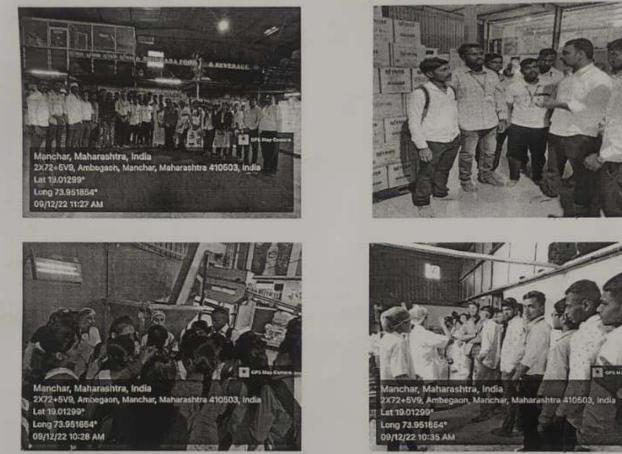

#### Date: 13/02/2023

As a part of the curriculum of third-year student industrial visit is mandatory therefore, our **T.Y.B.Sc. Chemistry 36 students** and 04 faculties on Monday, **13 Feb. 2023** at 10.00 am visited to **Parag Milk Foods Ltd** Manchar. This factory is having fully automated cheese plant with modern European technology. During this visit, students of chemistry got goodexperience of a fully operational manufacturing process. All industrial processes are very well safety and hygienic and strictly follow no-human contactor touch in all manufacturing proceduresteps till finished milk products. The industry manager has given a very well company presentation at the beginning. We are very much thankful to principal Dr. K. G. Kanade and the head of the Chemistry department Dr. A. A. Kale for the kind permission to organize an industrial visit. The faculty of chemistry Dr. S. T. Shinde, Mrs. R.S. Pawar and Mrs. M. M. Bagal took a sincere effort to grant the success of the industrial visit.

#### Date: 13/02/2023

This is a part of the curriculum of T.Y.B.Sc. Chemistry syllabus of 2019 pattern, we have organized an industrial visit of T.Y.B.Sc. Chemistry student. The visit was scheduled on Monday, 13 Feb. 2023 at 1.00 pm to the well-known Morde Foods Pvt. LtdManchar. The total 36 studentsof T.Y.B.Sc. Chemistry and four faculty were visited said industry.Morde Foods Pvt. Ltd is a very well-known industry from North Pune. This factory plays a very important role in producing good-quality food products like the variety of chocolate. R & D department of the industry always take a sincere effort to develop quality chocolate products as per customer demand and ISO standards. Our student visited to R& D, quality control and shop floor machineryproduction of chocolate. The student learnt the industrial production process including machine function, maintenance, quality testing of product and testing of finished final goods of product. The industrial expert in-charge manager/supervisor and trained worker helped to understand thedetailed manufacturing process. Our all students were very happy and become experts in understanding the production process. The company manager has given product and production presentation. We are very much thankful to principal Dr. K. G. Kanade and the head of the Chemistry department Dr. A. A. Kale for the kind permission to organize an industrial visit. The faculty of chemistry Dr. S. T. Shinde, Mrs. R.S. Pawar and Mrs. M. M. Bagal took a sincere effort to grant the success of the industrial visit.