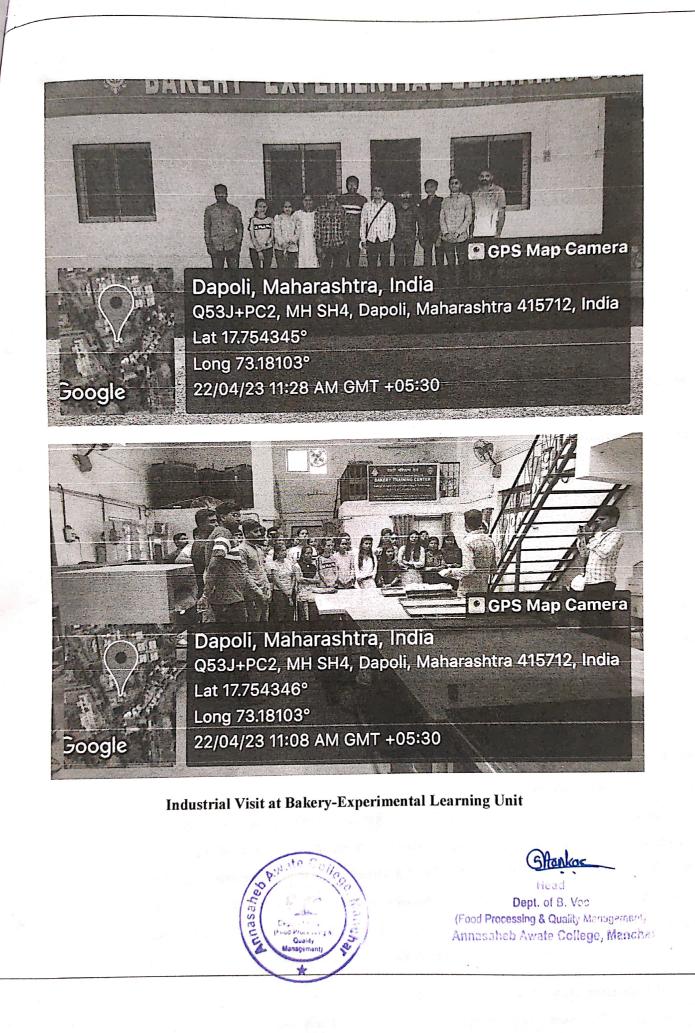

ing of cake with beautiful décor.

Later on, they took us around from one section to the next and explained the process involved in baking cakes, buns and toast. The workers were doing the work concentrated. Everyone was wearing masks and gloves. He showed us how the chocolate decoration is made. They even make customize cake based on order.

Students were able to see and experience the food industry standards, processes, practices. The concept of assembly line, use of technology in food industry, division of work, efficiency.

#### **Introduction to Company:**

Company Name: Bakery-Experimental Learning Unit

Address: DBSKKV Dapoli, Maharashtra, India

Business Type: Experimental Learning Unit

Products: Puff Pastries, Biscuits, Cookies, Cream Rolls, Nachani Puffs, Bread, Cakes ETC.









## Rayat Shikshan Sanstha's ANNASAHEB AWATE COLLEGE, MANCHAR, TAL-AMBEGAON, DIST-PUNE Department of B. Voc. (Food Processing & Quality Management)

Industrial Visit Report Academic Year 2022-2023

Type of activity: Industrial visit

Place: Bakery- Mapro Foods Pvt. Ltd (Mahabaleshwar)

Date: 22/04/2023

**Beneficiaries: 10** 

**Purpose:** 

- 1. Industrial visit gives the students an exposure to current work practices as opposed to theoretical knowledge being taught at their college classrooms.
- 2. Industrial visit helps students to combine their theoretical knowledge of Food Processing operations with the practical knowledge of its actual functioning.
- 3. When pursuing a professional degree like Food Processing and Quality Management, industrial visit has its own importance for stud