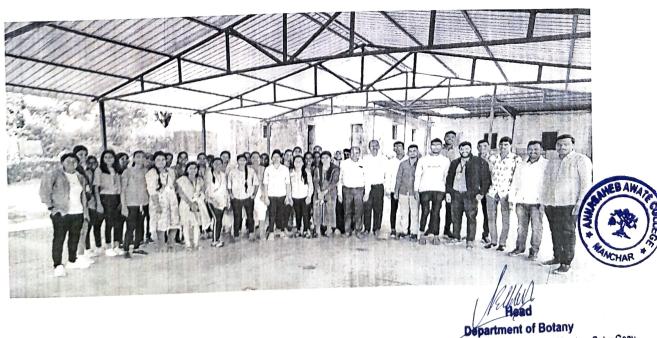

#### Date: 13/02/2023

As a part of the curriculum of third-year student industrial visit is mandatory therefore, our **T.Y.B.Sc. Chemistry 36 students** and 04 faculties on Monday, **13 Feb. 2023** at 10.00 am visited to **Parag Milk Foods Ltd** Manchar. This factory is having fully automated cheese plant with modern European technology. During this visit, students of chemistry got goodexperience of a fully operational manufacturing process. All industrial processes are very well safety and hygienic and strictly follow no-human contactor touch in all manufacturing proceduresteps till finished milk products. The industry manager has given a very well company presentation at the beginning. We are very much thankful to principal Dr. K. G. Kanade and the head of the Chemistry department Dr. A. A. Kale for the kind permission to organize an industrial visit. The faculty of chemistry Dr. S. T. Shinde, Mrs. R.S. Pawar and Mrs. M. M. Bagal took a sincere effort to grant the success of the industrial visit.