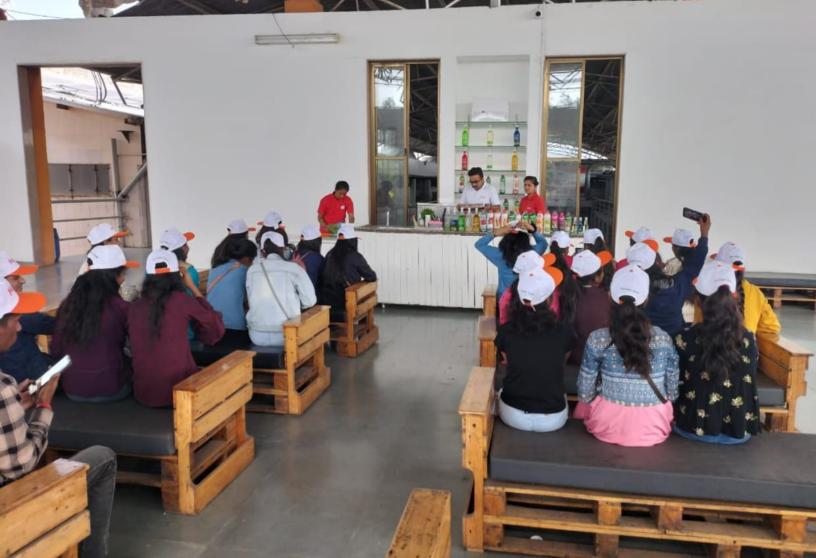

#### Date: 13/02/2023

This is a part of the curriculum of T.Y.B.Sc. Chemistry syllabus of 2019 pattern, we have organized an industrial visit of T.Y.B.Sc. Chemistry student. The visit was scheduled on Monday, 13 Feb. 2023 at 1.00 pm to the well-known Morde Foods Pvt. LtdManchar. The total 36 studentsof T.Y.B.Sc. Chemistry and four faculty were visited said industry.Morde Foods Pvt. Ltd is a very well-known industry from North Pune. This factory plays a very important role in producing good-quality food products like the variety of chocolate. R & D department of the industry always take a sincere effort to develop quality chocolate products as per customer demand and ISO standards. Our student visited to R& D, quality control and shop floor machineryproduction of chocolate. The student learnt the industrial production process including machine function, maintenance, quality testing of product and testing of finished final goods of product. The industrial expert in-charge manager/supervisor and trained worker helped to understand thedetailed manufacturing process. Our all students were very happy and become experts in understanding the production process. The company manager has given product and production presentation. We are very much thankful to principal Dr. K. G. Kanade and the head of the Chemistry department Dr. A. A. Kale for the kind permission to organize an industrial visit. The faculty of chemistry Dr. S. T. Shinde, Mrs. R.S. Pawar and Mrs. M. M. Bagal took a sincere effort to grant the success of the industrial visit.