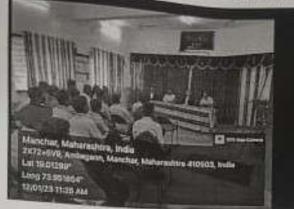

#### Date: 13/02/2023

As a part of the curriculum of third-year student industrial visit is mandatory therefore, our **T.Y.B.Sc. Chemistry 36 students** and 04 faculties on Monday, **13 Feb. 2023** at 10.00 am visited to **Parag Milk Foods Ltd** Manchar. This factory is having fully automated cheese plant with modern European technology. During this visit, students of chemistry got goodexperience of a fully operational manufacturing process. All industrial processes are very well safety and hygienic and strictly follow no-human contactor touch in all manufacturing proceduresteps till finished milk products. The industry manager has given a very well company presentation at the beginning. We are very much thankful to principal Dr. K. G. Kanade and the head of the Chemistry department Dr. A. A. Kale for the kind permission to organize an industrial visit. The faculty of chemistry Dr. S. T. Shinde, Mrs. R.S. Pawar and Mrs. M. M. Bagal took a sincere effort to grant the success of the industrial visit.