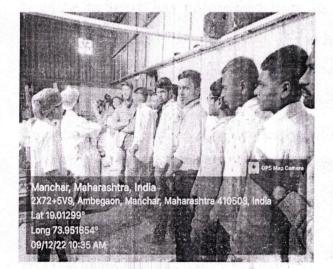

#### Date: 13/02/2023

As a part of the curriculum of third-year student industrial visit is mandatory therefore, our **T.Y.B.Sc. Chemistry 36 students** and 04 faculties on Monday, **13 Feb. 2023** at 10.00 am visited to **Parag Milk Foods Ltd** Manchar. This factory is having fully automated cheese plant with modern European technology. During this visit, students of chemistry got goodexperience of a fully operational manufacturing process. All industrial processes are very well safety and hygienic and strictly follow no-human contactor touch in all manufacturing proceduresteps till finished milk products. The industry manager has given a very well company presentation at the beginning. We are very much thankful to principal Dr. K. G. Kanade and the head of the Chemistry department Dr. A. A. Kale for the kind permission to organize an industrial visit. The faculty of chemistry Dr. S. T. Shinde, Mrs. R.S. Pawar and Mrs. M. M. Bagal took a sincere effort to grant the success of the industrial visit.

#### Date : 10/02/2023

All the students of T.Y. B.Sc. Chemistry are hereby informed that we have scheduled your Industrial Visit in Parag Milk foods Ltd. Manchar, Tal-Ambegaon, Dist-Pune- 410503 and Gowardhan Milk Products Manchar, Tal-Ambegaon, Dist-Pune- 410503 on Monday, 13/02/2023 at 10.00 am., as a part of the curriculum of SPPU Pune. Industrial Visit is mandatory for acquiring extra 2 credits. So all the students should remain present at gate of Parag Industry at 9.30 am. You should come in college uniform, ID card and also bring your tiffin with you.