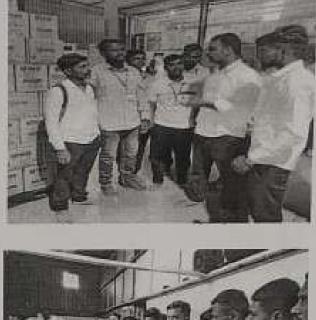

#### Date: 13/02/2023

This is a part of the curriculum of T.Y.B.Sc. Chemistry syllabus of 2019 pattern, we have organized an industrial visit of T.Y.B.Sc. Chemistry student. The visit was scheduled on Monday, 13 Feb. 2023 at 1.00 pm to the well-known Morde Foods Pvt. LtdManchar. The total 36 studentsof T.Y.B.Sc. Chemistry and four faculty were visited said industry.Morde Foods Pvt. Ltd is a very well-known industry from North Pune. This factory plays a very important role in producing good-quality food products like the variety of chocolate. R & D department of the industry always take a sincere effort to develop quality chocolate products as per customer demand and ISO standards. Our student visited to R& D, quality control and shop floor machineryproduction of chocolate. The student learnt the industrial production process including machine function, maintenance, quality testing of product and testing of finished final goods of product. The industrial expert in-charge manager/supervisor and trained worker helped to understand thedetailed manufacturing process. Our all students were very happy and become experts in understanding the production process. The company manager has given product and production presentation. We are very much thankful to principal Dr. K. G. Kanade and the head of the Chemistry department Dr. A. A. Kale for the kind permission to organize an industrial visit. The faculty of chemistry Dr. S. T. Shinde, Mrs. R.S. Pawar and Mrs. M. M. Bagal took a sincere effort to grant the success of the industrial visit.