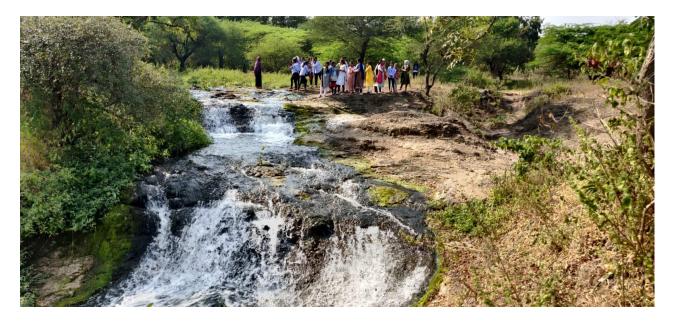

## Rayat Shikshan Sanstha's Annasaheb Awate College, Manchar, Pune Department of Geography 2022-23 Field Visit Field Visit to Places of Junnar Taluka

To granting students the opportunity to gain knowledge and learn more about the geography of their area can be a great way to broaden their understanding and knowledge, the Geography Department organized a one day field excursion to numerous locations in Junnar Taluka. During our journey, we visited Naneghat, Shivneri and Lenyadri. The demonstration paper included detailed topographical information of the locations that were visited. On their field trip, the students observed many geographical, historical and cultural factors.

## Annasaheb Awate College, Manchar, Pune Department of Geography Field Visit to Places of Junnar Taluka

Dt. 04<sup>th</sup> January 2023

Place Visited at Naneghat-

By using the map, the Physical Features of the Naneghat were studied. Dt. 04<sup>th</sup> January 2023