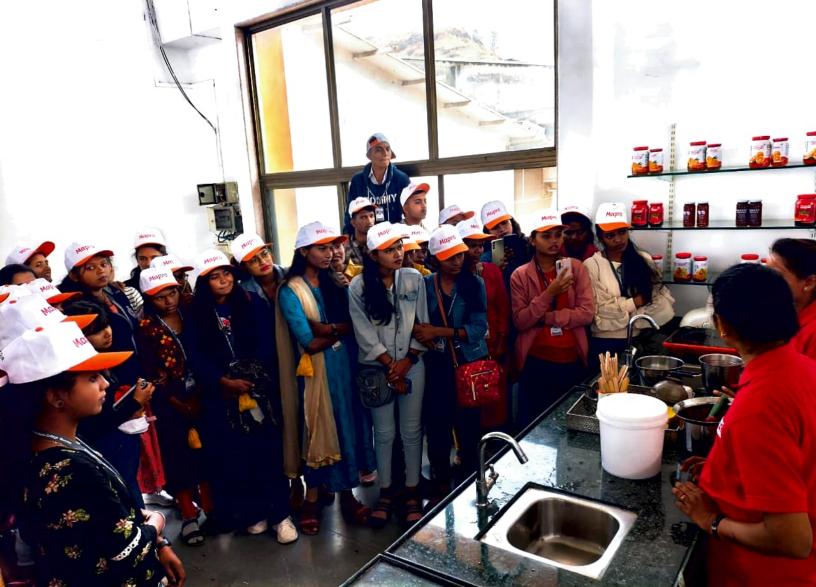

#### Date: 13/02/2023

This is a part of the curriculum of T.Y.B.Sc. Chemistry syllabus of 2019 pattern, we have organized an industrial visit of T.Y.B.Sc. Chemistry student. The visit was scheduled on Monday, 13 Feb. 2023 at 1.00 pm to the well-known Morde Foods Pvt. LtdManchar. The total 36 studentsof T.Y.B.Sc. Chemistry and four faculty were visited said industry.Morde Foods Pvt. Ltd is a very well-known industry from North Pune. This factory plays a very important role in producing good-quality food products like the variety of chocolate. R & D department of the industry always take a sincere effort to develop quality chocolate products as per customer demand and ISO standards. Our student visited to R& D, quality control and shop floor machineryproduction of chocolate. The student learnt the industrial production process including machine function, maintenance, quality testing of product and testing of finished final goods of product. The industrial expert in-charge manager/supervisor and trained worker helped to understand thedetailed manufacturing process. Our all students were very happy and become experts in understanding the production process. The company manager has given product and production presentation. We are very much thankful to principal Dr. K. G. Kanade and the head of the Chemistry department Dr. A. A. Kale for the kind permission to organize an industrial visit. The faculty of chemistry Dr. S. T. Shinde, Mrs. R.S. Pawar and Mrs. M. M. Bagal took a sincere effort to grant the success of the industrial visit.