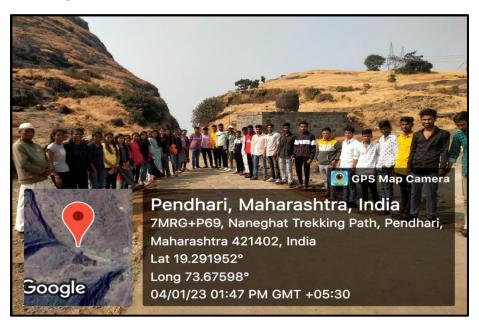

## Rayat Shikshan Sanstha's Annasaheb Awate College, Manchar, Pune Department of Geography 2022-23 Field Visit Field Visit to Places of Junnar Taluka

To granting students the opportunity to gain knowledge and learn more about the geography of their area can be a great way to broaden their understanding and knowledge, the Geography Department organized a one day field excursion to numerous locations in Junnar Taluka. During our journey, we visited Naneghat, Shivneri and Lenyadri. The demonstration paper included detailed topographical information of the locations that were visited. On their field trip, the students observed many geographical, historical and cultural factors.

## Annasaheb Awate College, Manchar, Pune Department of Geography Field Visit to Places of Junnar Taluka

Dt. 04<sup>th</sup> January 2023

Place Visited at Naneghat-

By using the map, the Physical Features of the Naneghat were studied. Dt. 04<sup>th</sup> January 2023