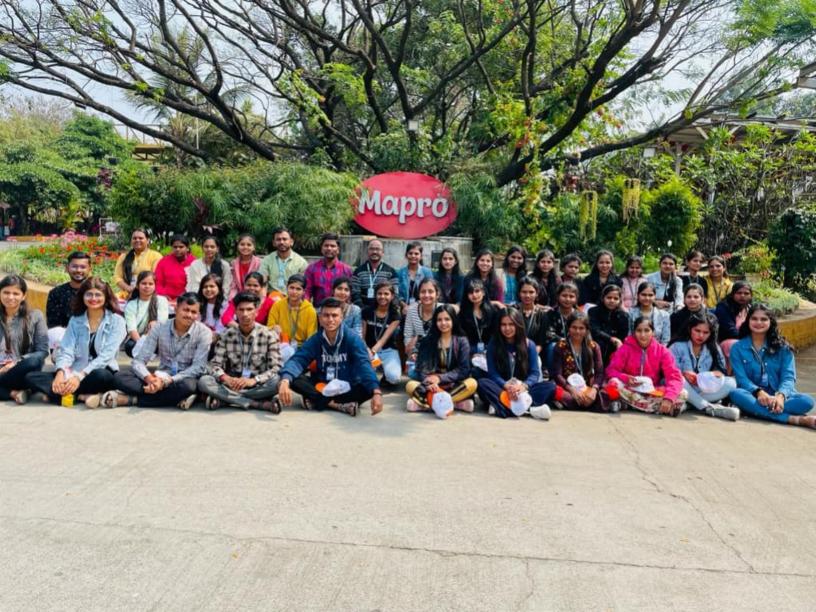

#### Date: 13/02/2023

This is a part of the curriculum of T.Y.B.Sc. Chemistry syllabus of 2019 pattern, we have organized an industrial visit of T.Y.B.Sc. Chemistry student. The visit was scheduled on Monday, 13 Feb. 2023 at 1.00 pm to the well-known Morde Foods Pvt. LtdManchar. The total 36 studentsof T.Y.B.Sc. Chemistry and four faculty were visited said industry.Morde Foods Pvt. Ltd is a very well-known industry from North Pune. This factory plays a very important role in producing good-quality food products like the variety of chocolate. R & D department of the industry always take a sincere effort to develop quality chocolate products as per customer demand and ISO standards. Our student visited to R& D, quality control and shop floor machineryproduction of chocolate. The student learnt the industrial production process including machine function, maintenance, quality testing of product and testing of finished final goods of product. The industrial expert in-charge manager/supervisor and trained worker helped to understand thedetailed manufacturing process. Our all students were very happy and become experts in understanding the production process. The company manager has given product and production presentation. We are very much thankful to principal Dr. K. G. Kanade and the head of the Chemistry department Dr. A. A. Kale for the kind permission to organize an industrial visit. The faculty of chemistry Dr. S. T. Shinde, Mrs. R.S. Pawar and Mrs. M. M. Bagal took a sincere effort to grant the success of the industrial visit.