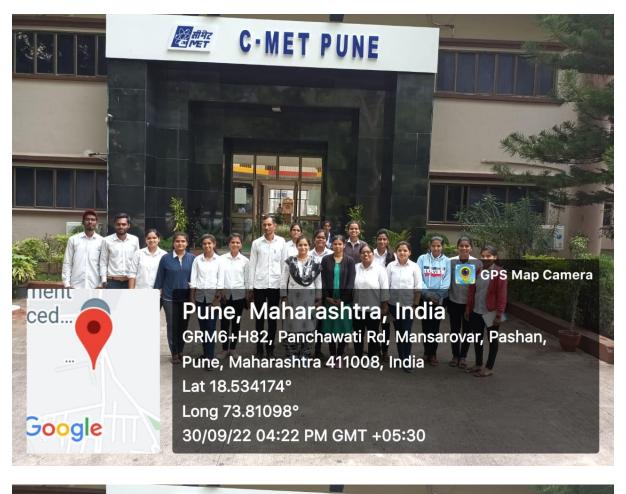

Subject: Regarding Permission to attend the workshop on Material Characterization. Respected Sir,

We are from Rayat Shikshan Sanstha's Annasaheb Awate College, Manchar. We like to attend your workshop on Material characterization for "Creation of R&D culture in electronic materials among SC/ST and woman students from the Remote areas in Maharashtra". Our **20 students** and **3 faculties** want to attend this workshop. So it's our kind . request to give permission to attend this workshop.

Yours Sincerely,

Annasaheb Awate College, Manchar, Dist.Pune

-0

Phone No. - S.T.D. (02133) Office : 223160 Principal : 225721 Computer : 223860 Resi.: 223312 Fax : 223160 Website : aacmanchar.com E-mail : annasahebawate2007@yahoo.com / aac.manchar@gmail.com skype : aac.manchar1