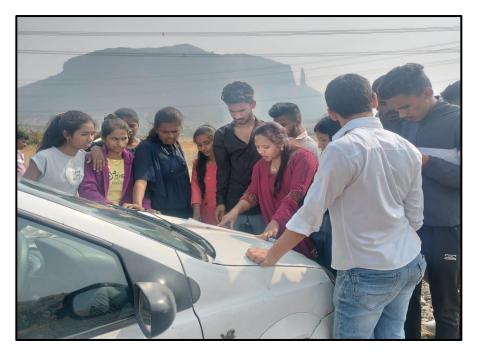

## Rayat Shikshan Sanstha's Annasaheb Awate College, Manchar, Pune Department of Geography 2022-23 Field Visit Field Visit to Places of Junnar Taluka

To granting students the opportunity to gain knowledge and learn more about the geography of their area can be a great way to broaden their understanding and knowledge, the Geography Department organized a one day field excursion to numerous locations in Junnar Taluka. During our journey, we visited Naneghat, Shivneri and Lenyadri. The demonstration paper included detailed topographical information of the locations that were visited. On their field trip, the students observed many geographical, historical and cultural factors.

## Annasaheb Awate College, Manchar, Pune Department of Geography Field Visit to Places of Junnar Taluka

Dt. 04<sup>th</sup> January 2023

Place Visited at Naneghat-

By using the map, the Physical Features of the Naneghat were studied. Dt. 04<sup>th</sup> January 2023