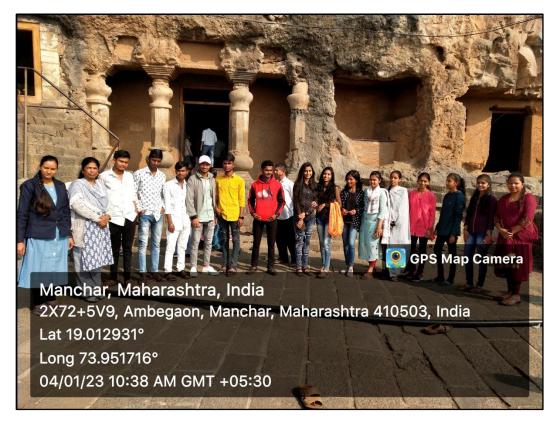

#### Date: 13/02/2023

This is a part of the curriculum of T.Y.B.Sc. Chemistry syllabus of 2019 pattern, we have organized an industrial visit of T.Y.B.Sc. Chemistry student. The visit was scheduled on Monday, 13 Feb. 2023 at 1.00 pm to the well-known Morde Foods Pvt. LtdManchar. The total 36 studentsof T.Y.B.Sc. Chemistry and four faculty were visited said industry.Morde Foods Pvt. Ltd is a very well-known industry from North Pune. This factory plays a very important role in producing good-quality food products like the variety of chocolate. R & D department of the industry always take a sincere effort to develop quality chocolate products as per customer demand and ISO standards. Our student visited to R& D, quality control and shop floor machineryproduction of chocolate. The student learnt the industrial production process including machine function, maintenance, quality testing of product and testing of finished final goods of product. The industrial expert in-charge manager/supervisor and trained worker helped to understand thedetailed manufacturing process. Our all students were very happy and become experts in understanding the production process. The company manager has given product and production presentation. We are very much thankful to principal Dr. K. G. Kanade and the head of the Chemistry department Dr. A. A. Kale for the kind permission to organize an industrial visit. The faculty of chemistry Dr. S. T. Shinde, Mrs. R.S. Pawar and Mrs. M. M. Bagal took a sincere effort to grant the success of the industrial visit.

# Shewalwadi, Maharashtra, India

Google

Morde Foods, Shewalwadi Rd, Patilwada, Shewalwadi, Maharashtra 410503, India Lat 18.992974° Long 73.941358° 13/02/23 03:10 PM GMT +05:30

To,

The Director,

C-MET, Pune