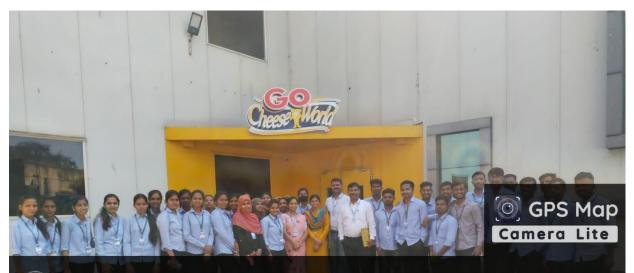

#### Date: 13/02/2023

As a part of the curriculum of third-year student industrial visit is mandatory therefore, our **T.Y.B.Sc. Chemistry 36 students** and 04 faculties on Monday, **13 Feb. 2023** at 10.00 am visited to **Parag Milk Foods Ltd** Manchar. This factory is having fully automated cheese plant with modern European technology. During this visit, students of chemistry got goodexperience of a fully operational manufacturing process. All industrial processes are very well safety and hygienic and strictly follow no-human contactor touch in all manufacturing proceduresteps till finished milk products. The industry manager has given a very well company presentation at the beginning. We are very much thankful to principal Dr. K. G. Kanade and the head of the Chemistry department Dr. A. A. Kale for the kind permission to organize an industrial visit. The faculty of chemistry Dr. S. T. Shinde, Mrs. R.S. Pawar and Mrs. M. M. Bagal took a sincere effort to grant the success of the industrial visit.